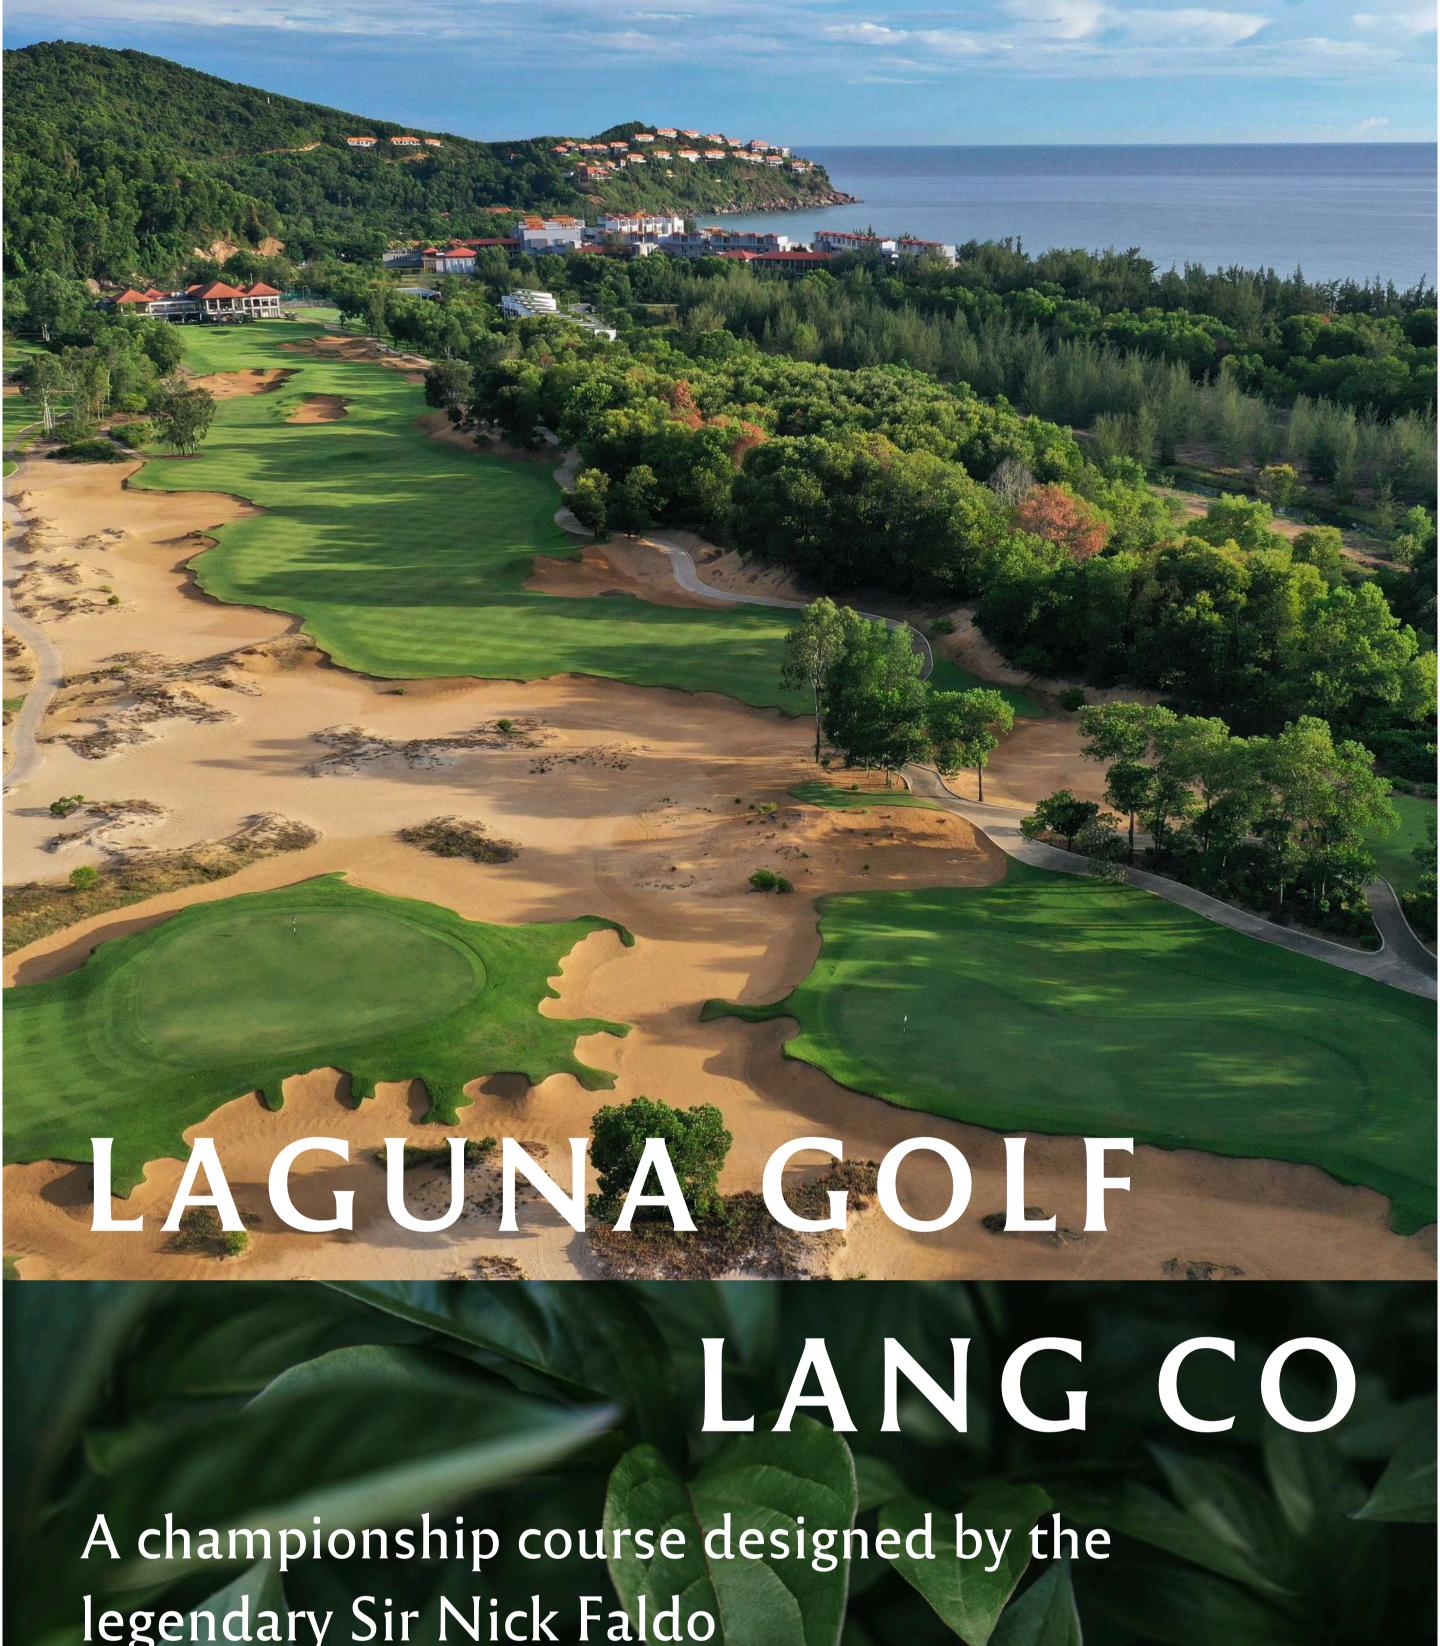

BANYAN TREE ANGSANA

**DISCOVER NOW** 

legendary Sir Nick Faldo

Laguna Golf Lăng Cô is a championship course located in the Laguna Lăng Cô integrated resort. Designed by Sir Nick Faldo, it offers a variety of challenges for players of all levels. Measuring just under 7,100 yards from the championship tees and a beginner friendly 5,263 yards from the front tees, the course is strategically planned with a traditional out-and-back routing. Players can enjoy varied shot opportunities along the way, leaving them with a unique sense of place in the rustic hinterland destination.