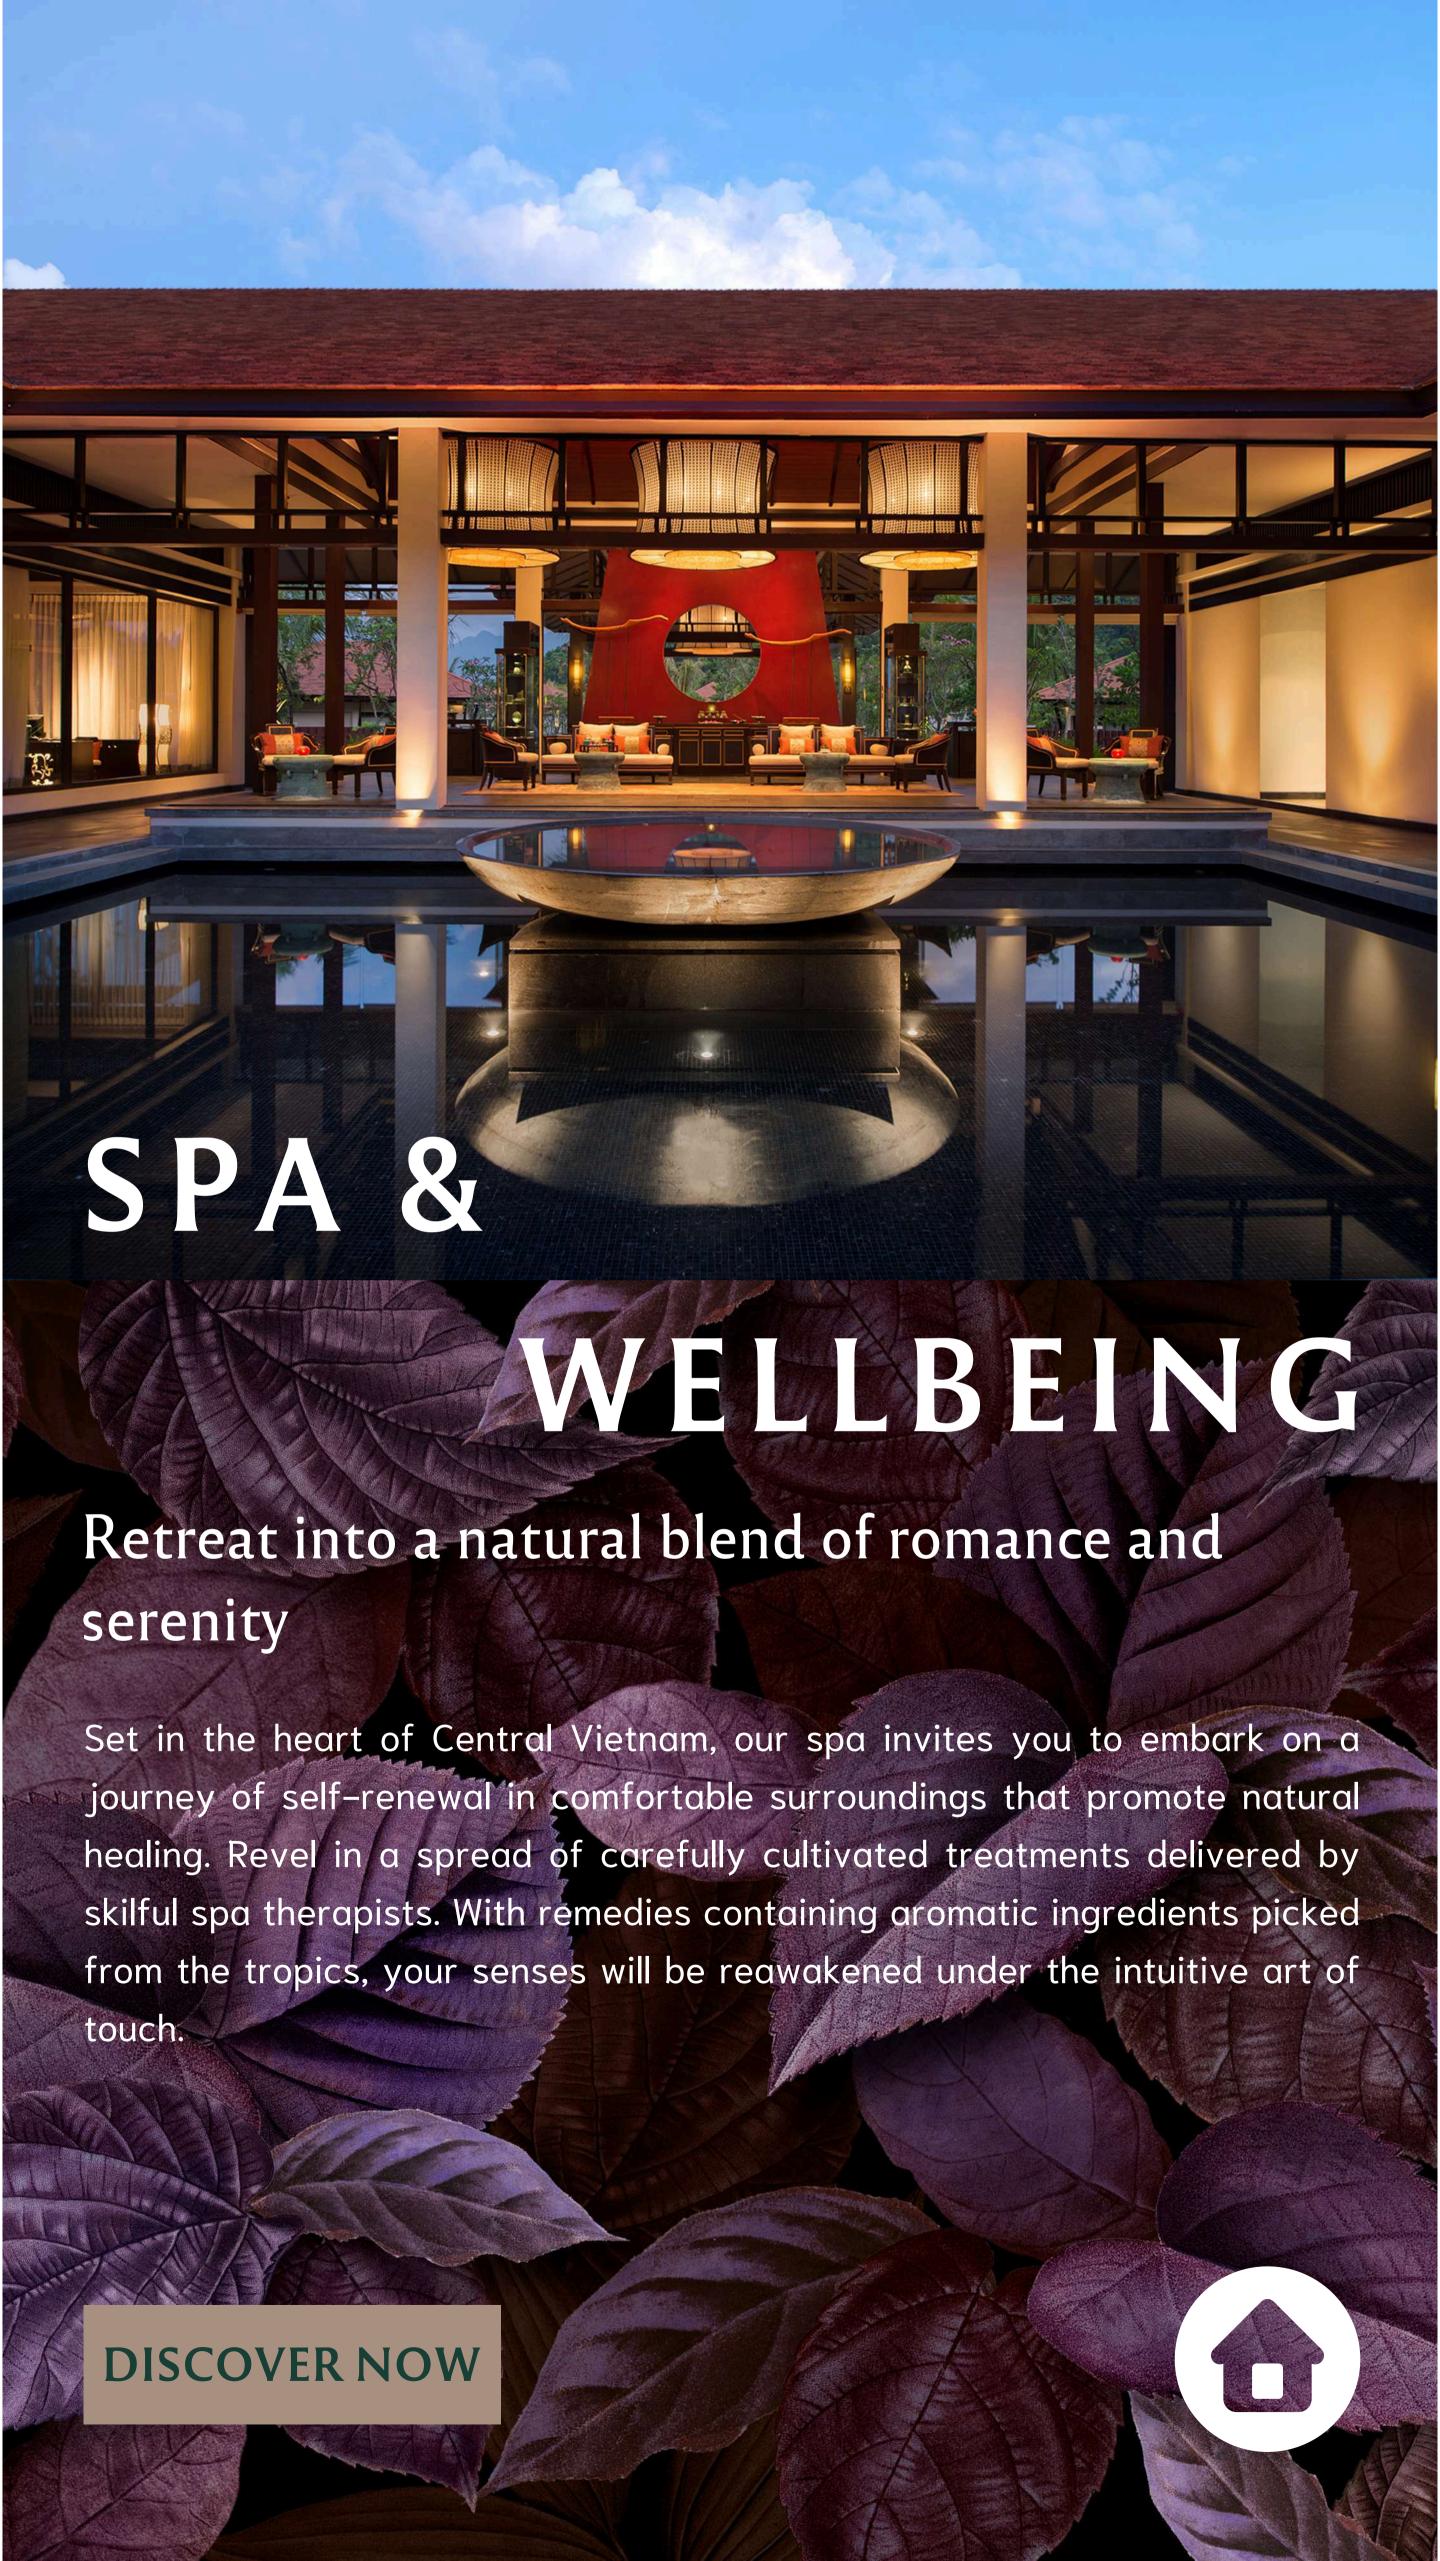

Immerse yourself in the nature with our transformative experiences

"Biological diversity, the sum of every species, plant or animal, regardless of size or function, contributes in a meaningful way towards a healthy functioning, resilient and sustainable environment."

As a part of our "Stay For Good" program, based on the "For Good" framework of Banyan Tree Group, our on-site Biodiversity initiative inspires and motivates our guests to immerse themselves in the natural beauty at Banyan Tree Lang Co, featuring the transformative Bird Watching experience and the innovative "Birds of Lang Co Bay" Gallery that raises the awareness of respecting and preserving biodiversity