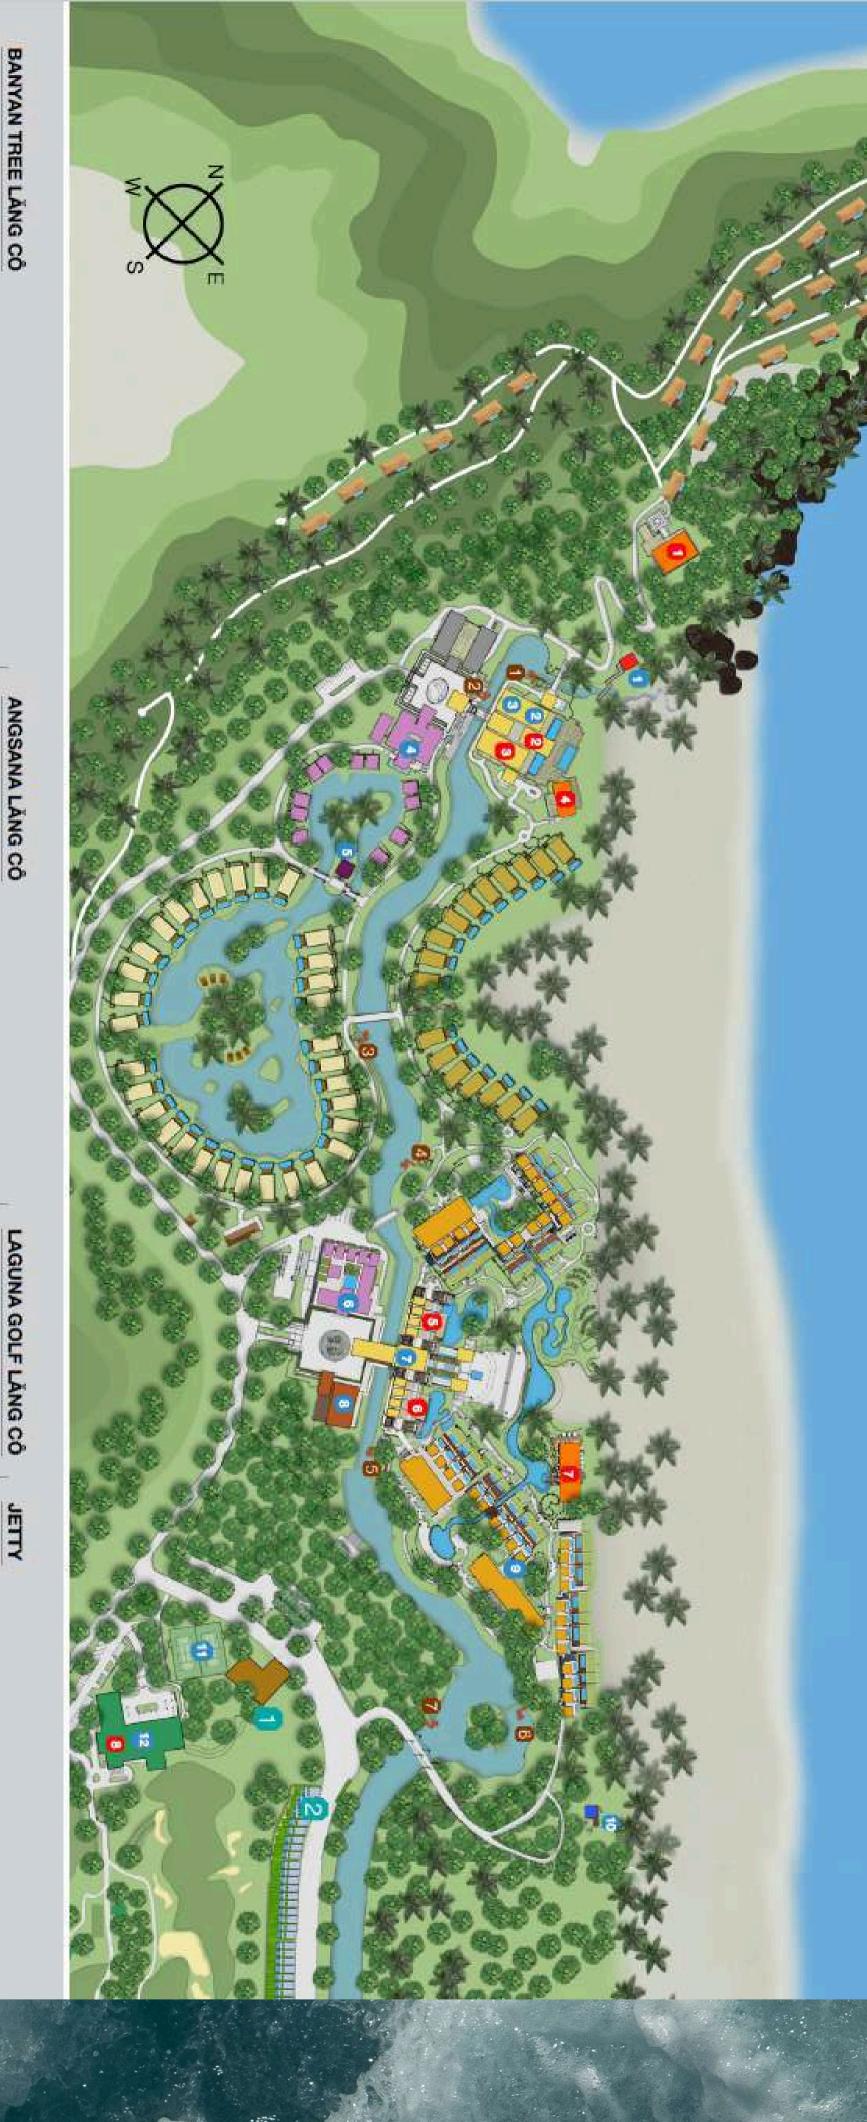

# RESORT MAP

A multitude of entertaining and relaxing activities await you at Banyan Tree Lang Co. Skim the gentle waves of the East Sea with water skiing, kayaking, jet skiing, parasailing or fishing. Sporting thrill seekers will get an adrenaline rush from our acrobatic bungee trampoline, ATV rides or mountain biking. Immerse yourself in our endless activities during your stay at Banyan Tree Lang Co! For families with small children, our Rangers' Club offers complimentary supervised care with a myriad of indoor and outdoor activities.