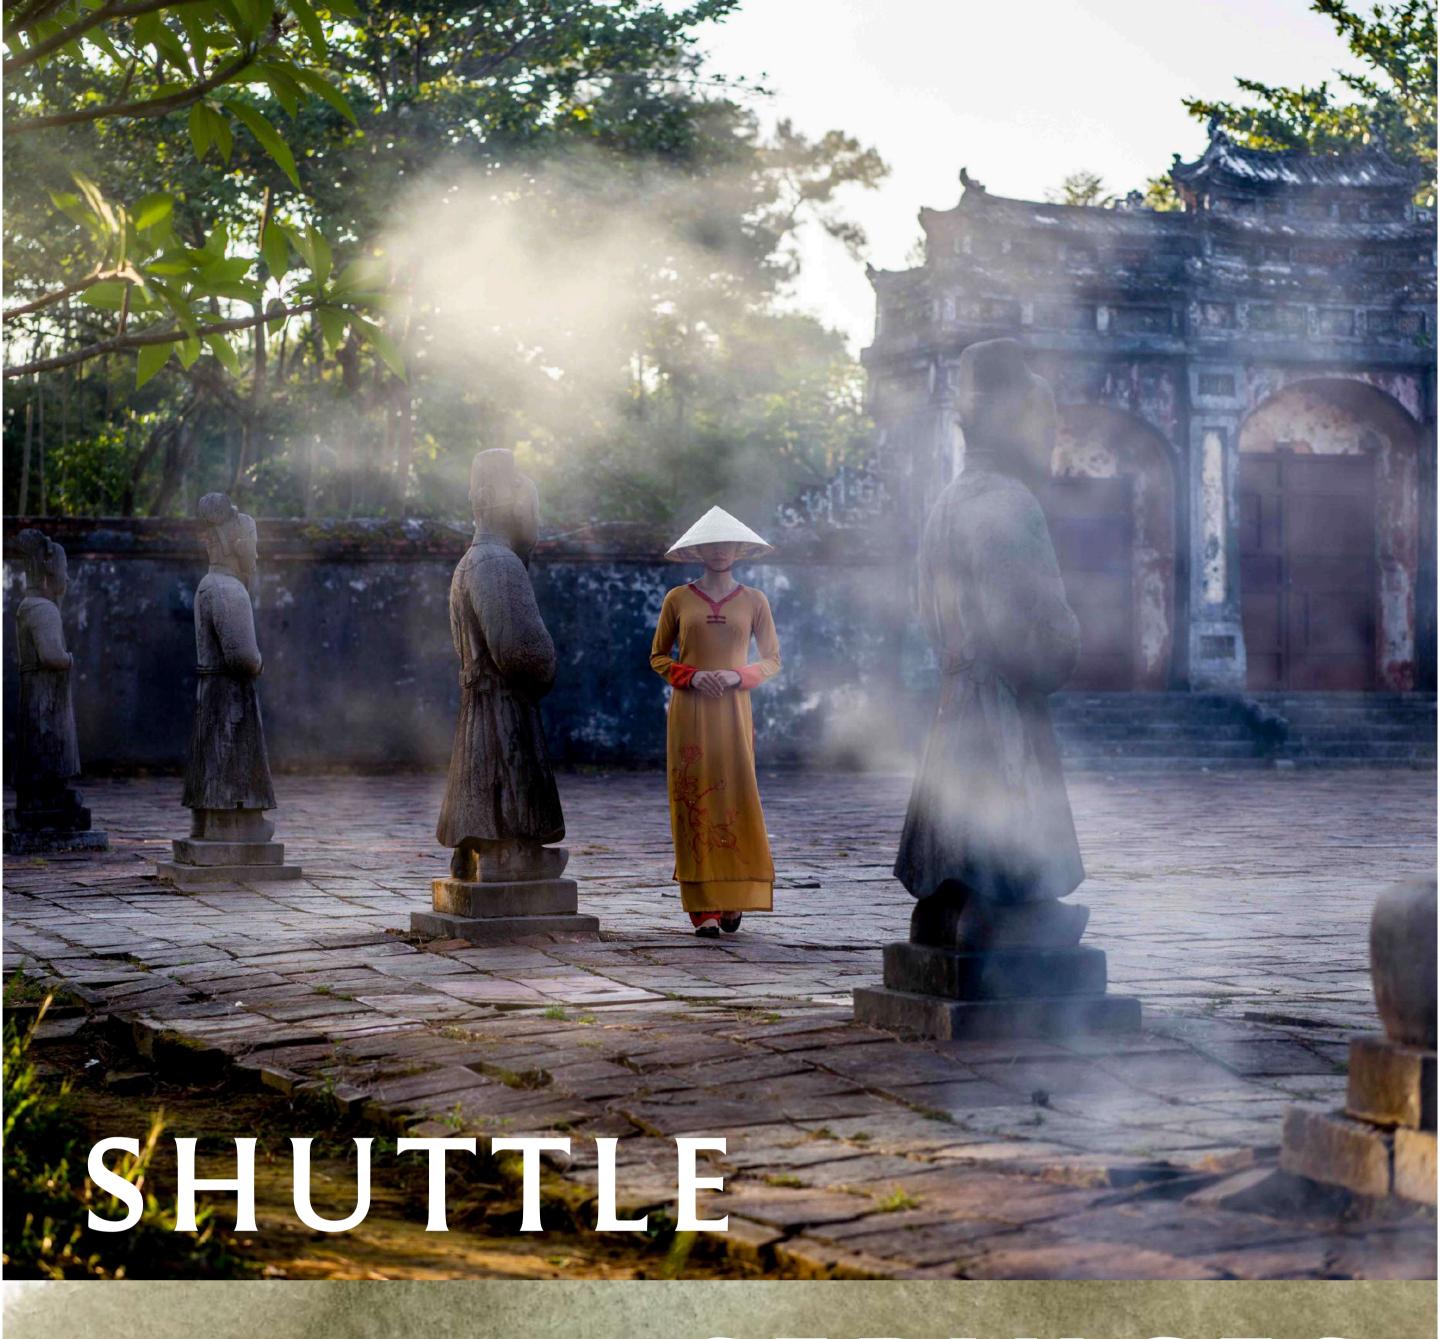

### SERVICES

Feel at ease knowing your transport needs are scheduled

The journey from Banyan Tree Lang Co to the trifecta of Hoi An - Danang - Hue allows you to easily access the unspoiled greenery, vibrant streets, and captivating culture.

Explore the culturally rich beauty of Central Vietnam, from the UNESCO World Heritage Sites of the Citadel of Hue, the charming Hoi An Ancient Town, the historical My Son Sanctuary to the natural wonders of Bach Ma National Park with our diverse tours and excursions.