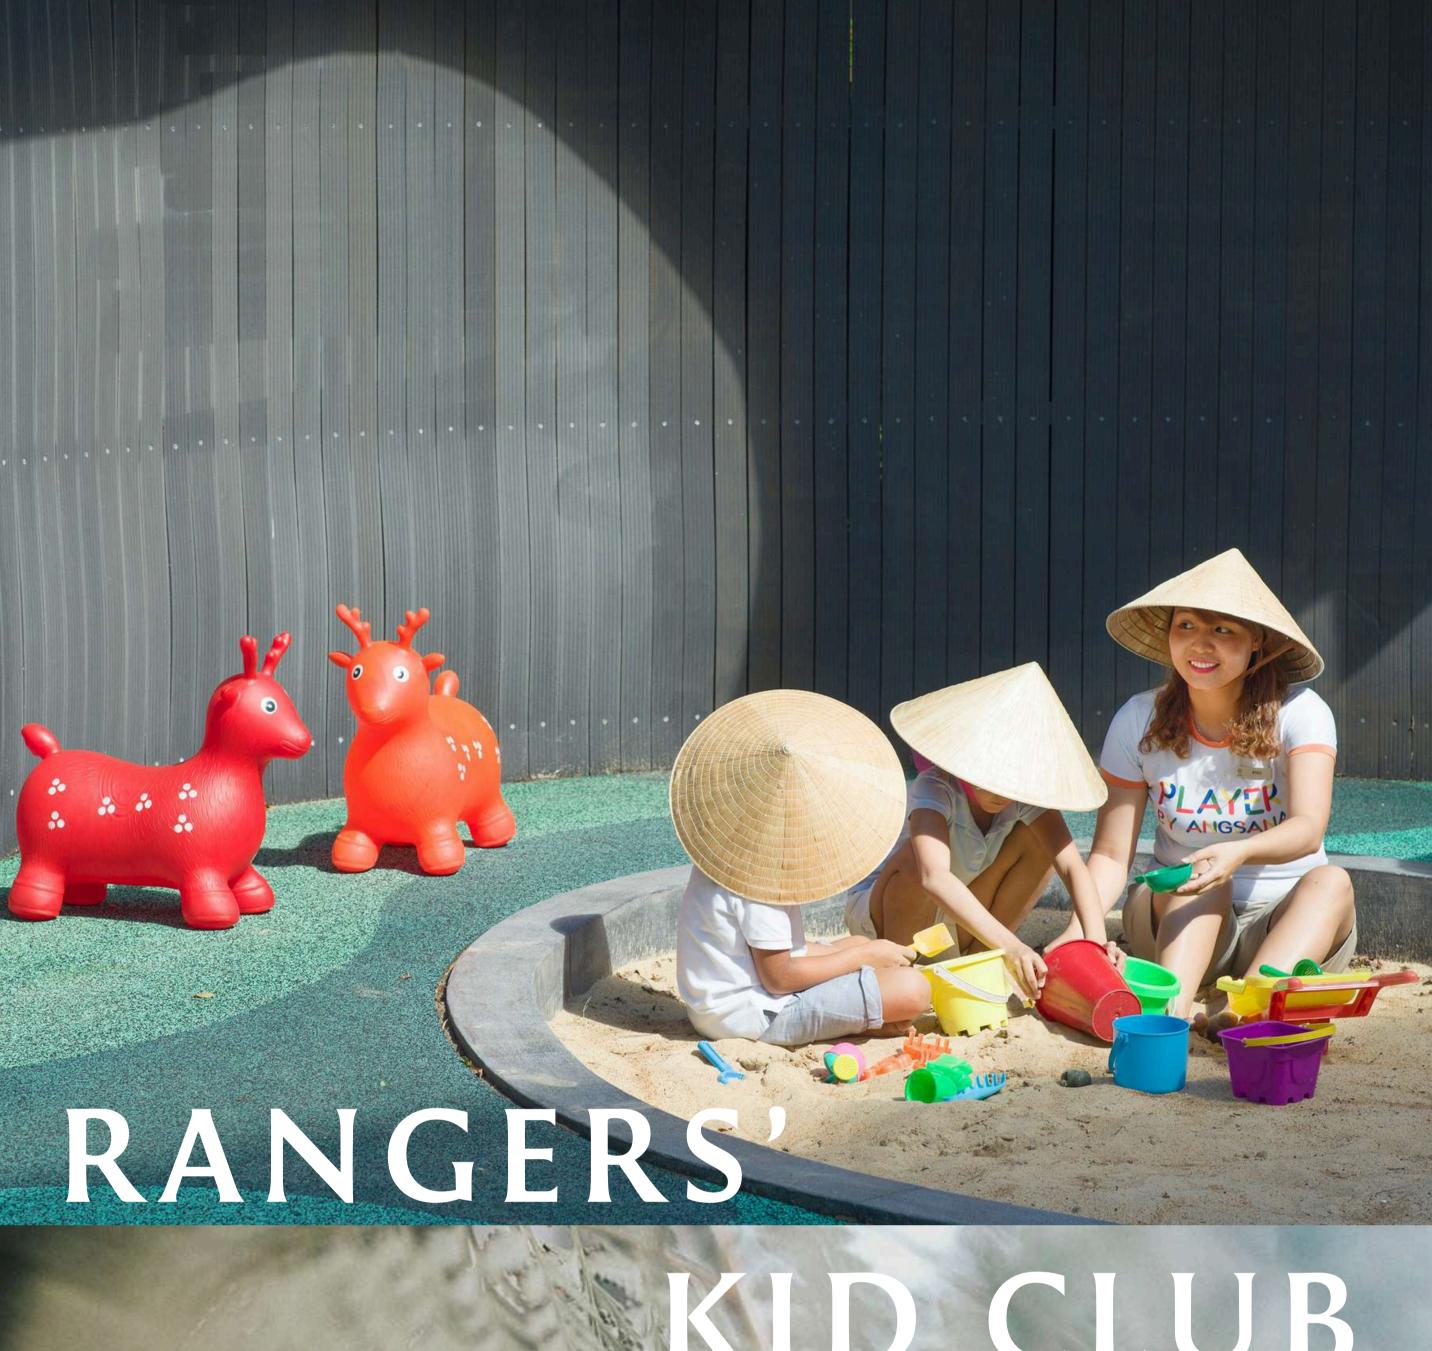

# RESORT MAP

A multitude of entertaining and relaxing activities await you at Banyan Tree Lang Co. Skim the gentle waves of the East Sea with water skiing, kayaking, jet skiing, parasailing or fishing. Sporting thrill seekers will get an adrenaline rush from our acrobatic bungee trampoline, ATV rides or mountain biking. Immerse yourself in our endless activities during your stay at Banyan Tree Lang Co! For families with small children, our Rangers' Club offers complimentary supervised care with a myriad of indoor and outdoor activities.

## KID CLUB

Your children will be excited to kick off their day after enjoying a delicious breakfast. Angsana Lang Co offers supervised play care where kids can engage in activities like drawing, colouring, crafting vibrant lanterns, creating new items from recycled materials, and more. Additionally, there are outdoor pursuits such as swimming lessons, pool games, and board and console games to keep them entertained.