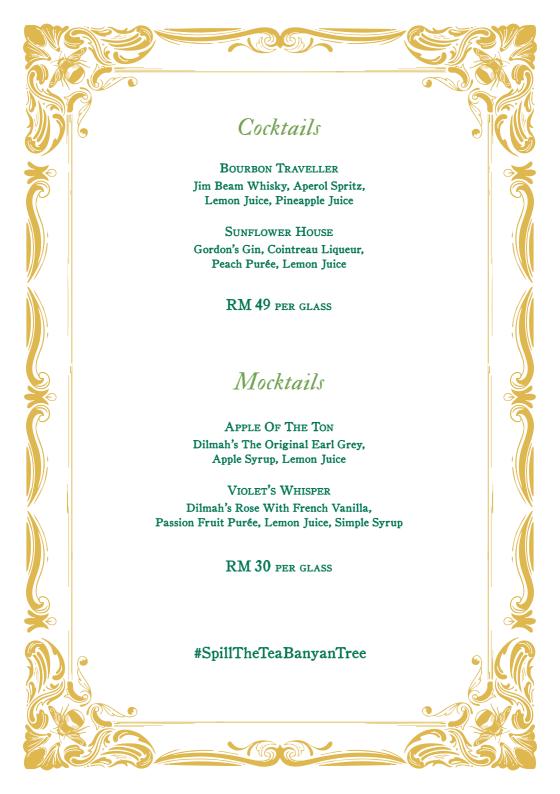

## THE ORIGINAL EARL GREY

A legendary tea, named after Charles, 2nd Earl of Grey and former Prime Minister of England. This tea is a combination of a rich and full bodied tea with the flavour of Bergamot. Full bodied yet aromatic, with hints of citrus and a lingering and mildly sweet floral note.

#### ROSE WITH FRENCH VANILLA

Celebrated throughout history for its romance, the rose is one of the most pleasing of flavours. The gentle tea is encircled by the soft and slightly sweet aroma of red Rose to offer an alluring and gentle brew.