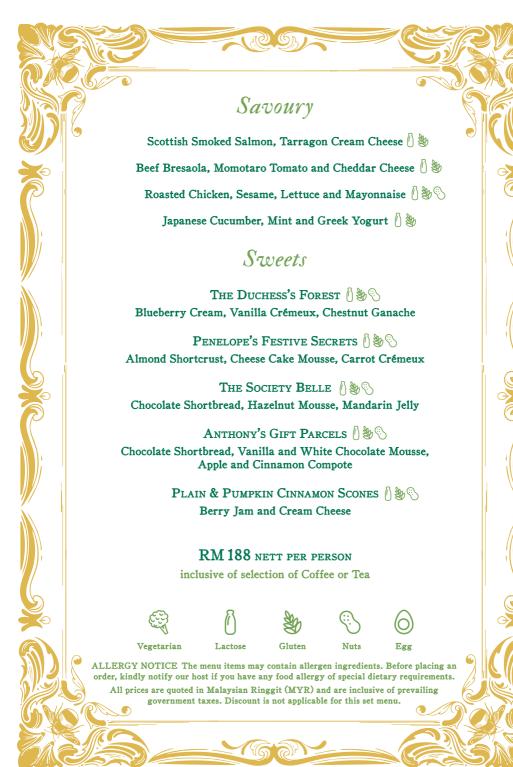

DILMAH t-SERIES

### BRILLIANT BREAKFAST

A bright, brisk and bold tea, this tea offers body, strength, colour and pungency representing the essence of a fine Ceylon tea. The tea yields a burgundy coloured liquor which is robust and strong yet bright with an energetic personality. Brew for at least 3 minutes in spring water.

Brewed for 4-5 minutes for added strength.

## THE ORIGINAL EARL GREY

A legendary tea, named after Charles, 2nd Earl of Grey and former Prime Minister of England. This tea is a combination of a rich and full bodied tea with the flavour of Bergamot. Full bodied yet aromatic, with hints of citrus and a lingering and mildly sweet floral note.

## GREEN TEA WITH JASMINE FLOWERS

A gentle green tea in fragrant and delicate union with natural Jasmine petals. This natur