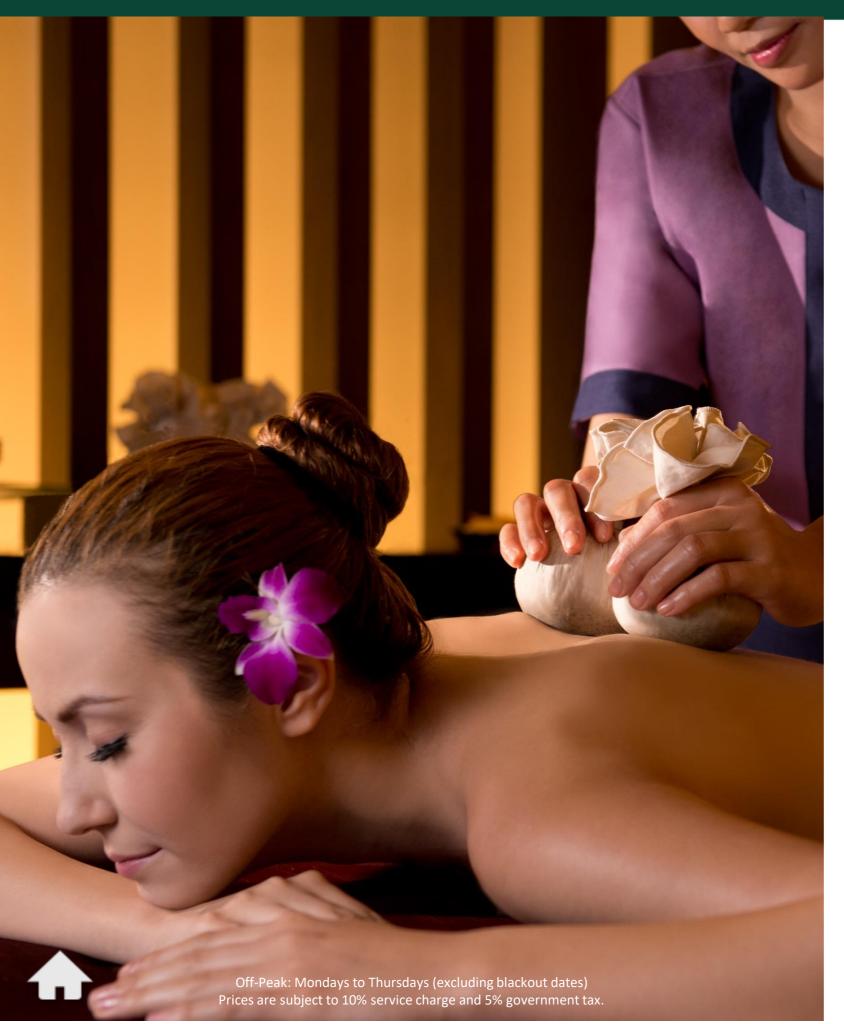

# **BANYAN SIGNATURES**

The ultimate pampering experience, Banyan Signatures features holistic treatments for your complete physical, mental and spiritual renewal.

# **Royal Banyan**

150-minute treatment

Standard MOP3,600++

Off-Peak MOP3,400++

A well-loved treatment, Royal Banyan delivers the best of Eastern and Western massage techniques to improve blood circulation and ease muscle aches. Featuring a warm herbal pouch dipped in Sesame Oil, this signature treatment presents the quintessential Banyan Tree Spa experience like no other.

Coriander Cucumber Cleanser • Royal Banyan Herbal Pouch Massage • Jade Face Massage • Therapeutic Herbal Bath