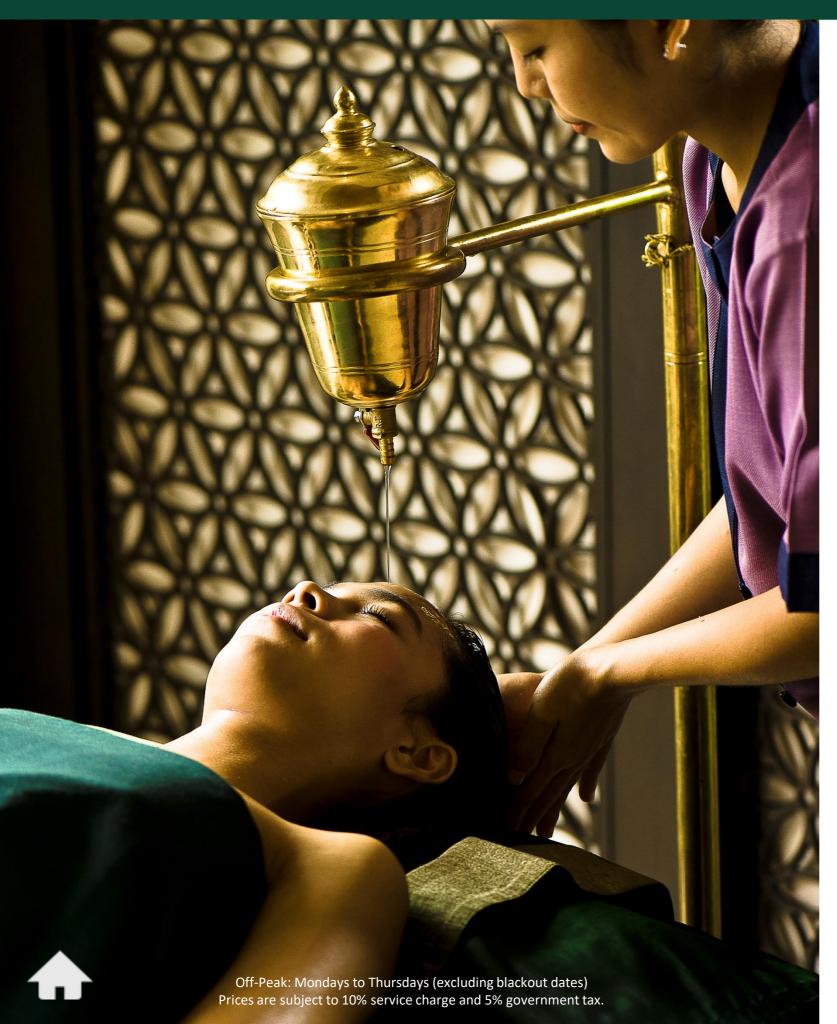

### **Indian Traditions**

90-minute treatment

Standard MOP2,800++

Off-Peak MOP2,600++

This beautifying regime features Ayurvedic traditions with aromas that bathed the grounds of Indian palaces. Allow the therapist to restore vitality to your energy channels and strengthen your immune system. The Shirodhara effectively relieves anxiety as a soothing stream of warm oils flows onto your forehead.

Ayurvedic Massage • Chakra Head Massage • Shirodhara • Lepanam • Steam Bath