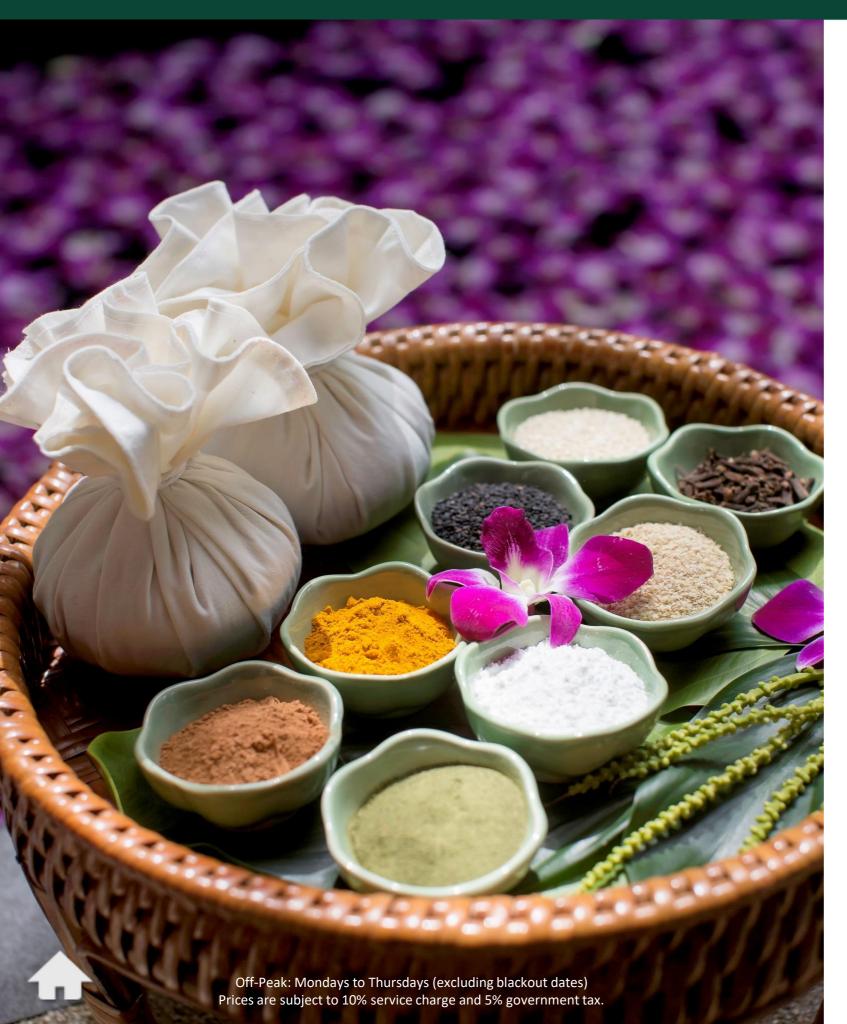

# **Royal Banyan**

150-minute treatment

Standard MOP3,600++

Off-Peak MOP3,400++

A well-loved treatment, Royal Banyan delivers the best of Eastern and Western massage techniques to improve blood circulation and ease muscle aches. Featuring a warm herbal pouch dipped in Sesame Oil, this signature treatment presents the quintessential Banyan Tree Spa experience like no other.

Coriander Cucumber Cleanser • Royal Banyan Herbal Pouch Massage • Jade Face Massage • Therapeutic Herbal Bath