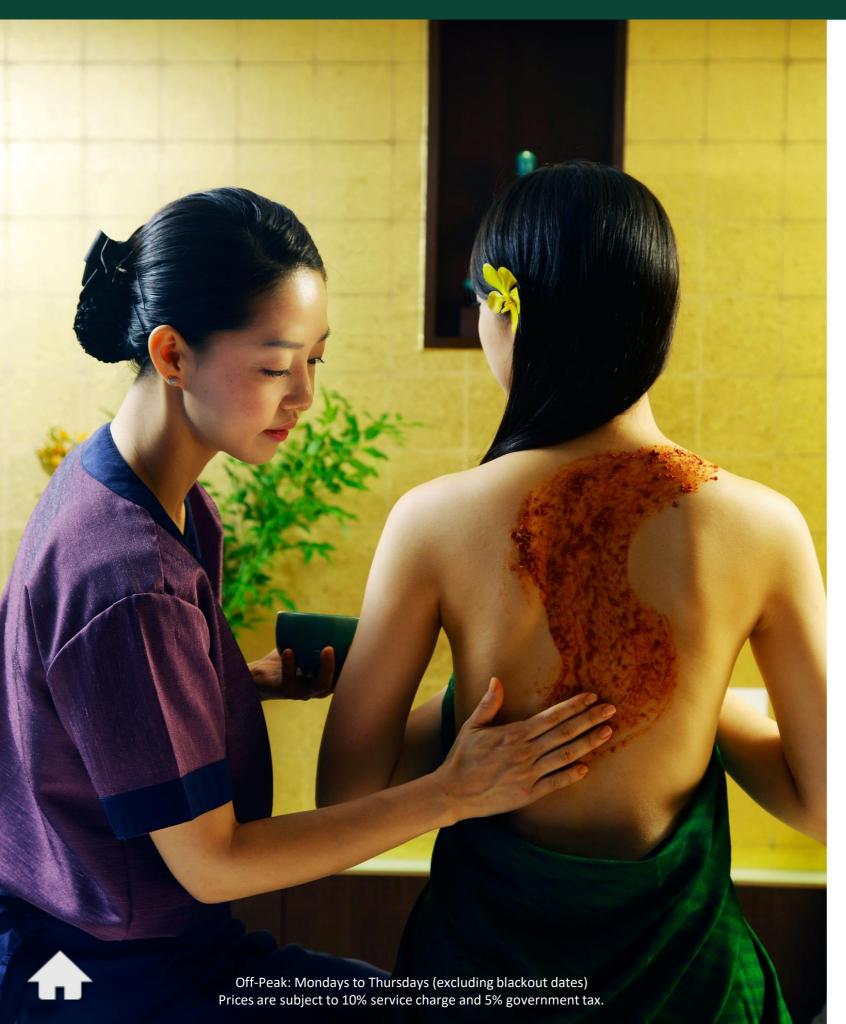

# **BODY SCRUBS**

Standard

Off-Peak

30-minute treatment

MOP880++

MOP780++

### **Apple Green Tea Polisher**

for All Skin Types & Sensitive Skin

Natural apple acids rich in vitamin C perform as a gentle cleanser while green tea powder nourishes the skin with its anti-oxidant and calming properties. The catechin in green tea energizes your skin cells, leaving your skin soft and smooth after this refreshing renewal experience.

### **Rose Roselle Cleanser**

for All Skin Types

The high concentration of rose essence makes this scrub the perfect remedy cleanser. Two botanical beauty queens, rose and roselle, team up as nature's most effective antioxidant powerhouse. Together they can invigorate your skin cells, resulting in soft, smooth skin, while the floral fragrance puts you in a blissful state of tranquility.

### **Ginger Lemon Refresher**

for Oily Skin

The warming effect of fresh ginger, together with the antioxidant properties of lemon acid, makes this body scrub a refreshing and deeply purifying experience. This effective cleanser will reignite skin radiance, while the stimulating scent of citrus and ginger offers the best stress relief.