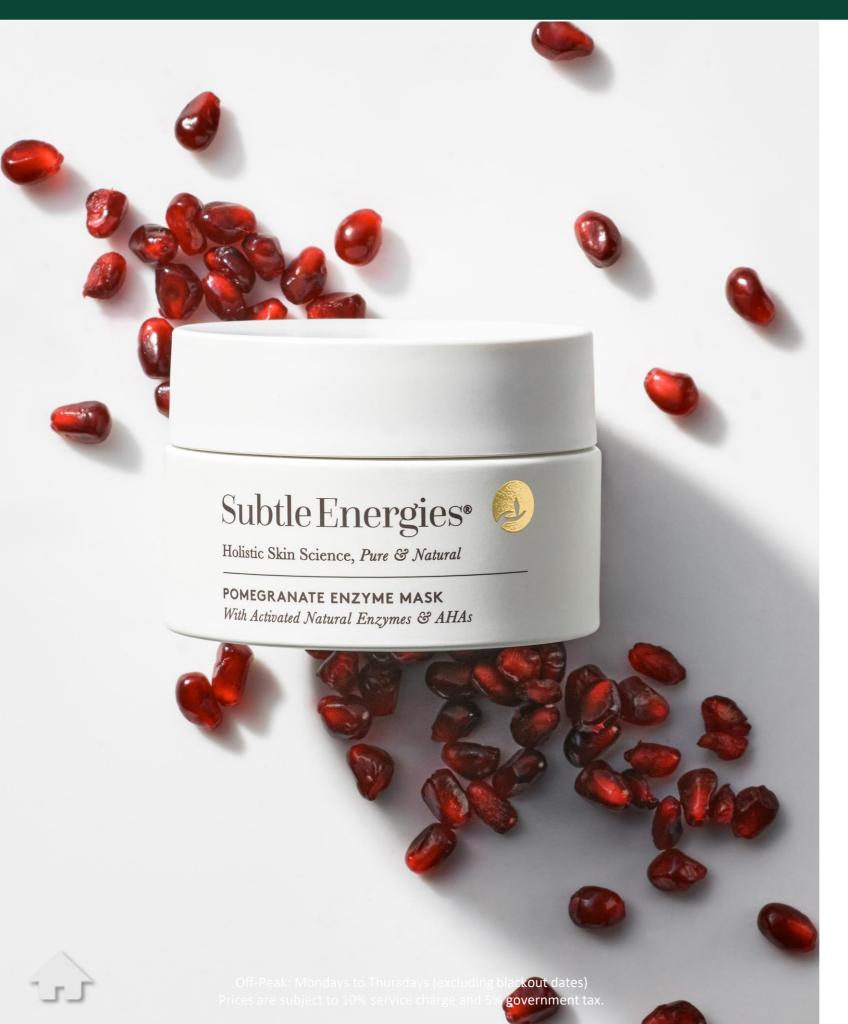

# **Pomegranate Enzyme**

for All Skin Types

Reveal brighter, fresher skin through the transformative power of polyphenols, including activated pomegranate enzymes and natural AHAs, which effectively resurface and smooth. Active botanicals and aromatics nourish and maintain hydration, while gentle exfoliation unveils a smoother, more radiant complexion. Indulge in this remarkable facial for a rejuvenated and glowing skin experience.