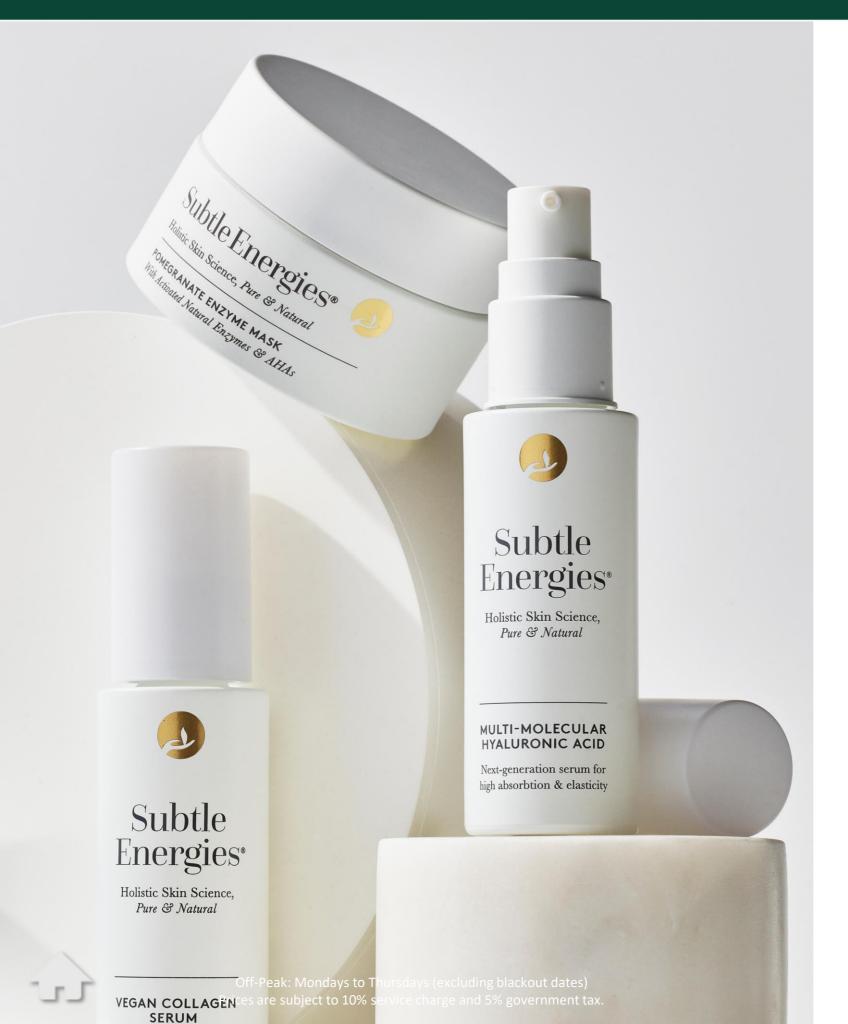

### **Vegan Collagen**

for All Skin Types

Experience the rejuvenating effects of vegan collagen, carefully crafted to mimic human collagen, delivering deep hydration and acting as a natural filler to restore youthful elasticity and plumpness. Reveal a radiant, age-defying complexion with advanced biotechnology and nutrient-rich actives like Kakadu Plum, Ashwagandha, and Bacillus Ferment, known to enhance and strengthen skin integrity.

# **Pomegranate Enzyme**

for All Skin Types

Reveal brighter, fresher skin through the transformative power of polyphenols, including activated pomegranate enzymes and natural AHAs, which effectively resurface and smooth. Active botanicals and aromatics nourish and maintain hydration, while gentle exfoliation unveils a smoother, more radiant complexion. Indulge in this remarkable facial for a rejuvenated and glowing skin experience.