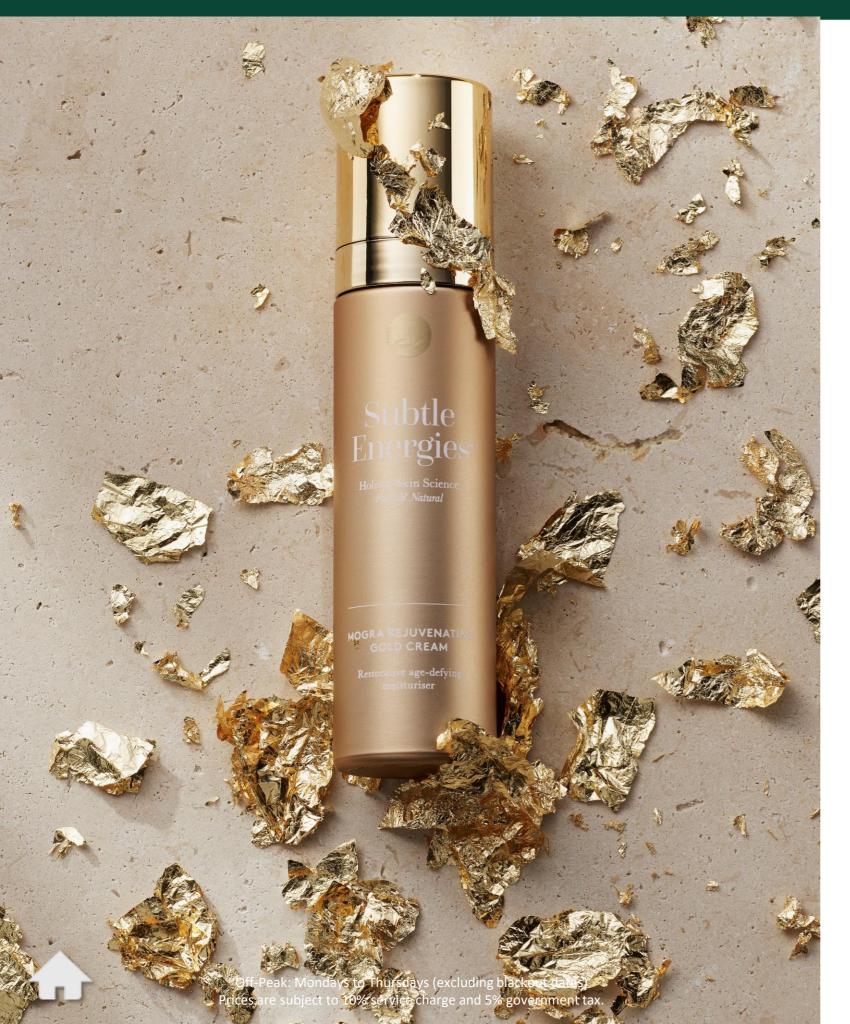

Standard

Off-Peak

90-minute treatment

MOP 2,800++

MOP 2,600++

24K Gold Age-Defying

for Dry or Matured Skin

Combining collagen and elastin-boosting actives, this age-defying facial features potent ingredients such as Mogra - Queen of Jasmines - and 24K Gold, which penetrate the dermal layers of the skin to renew and regenerate skin cells, delivering sustained results. It brings a radiant glow to the skin by oxygenating deeply at a cellular level, reducing fine lines and wrinkles, while also addressing emotional needs such as stress, anxiety and hormonal balance.