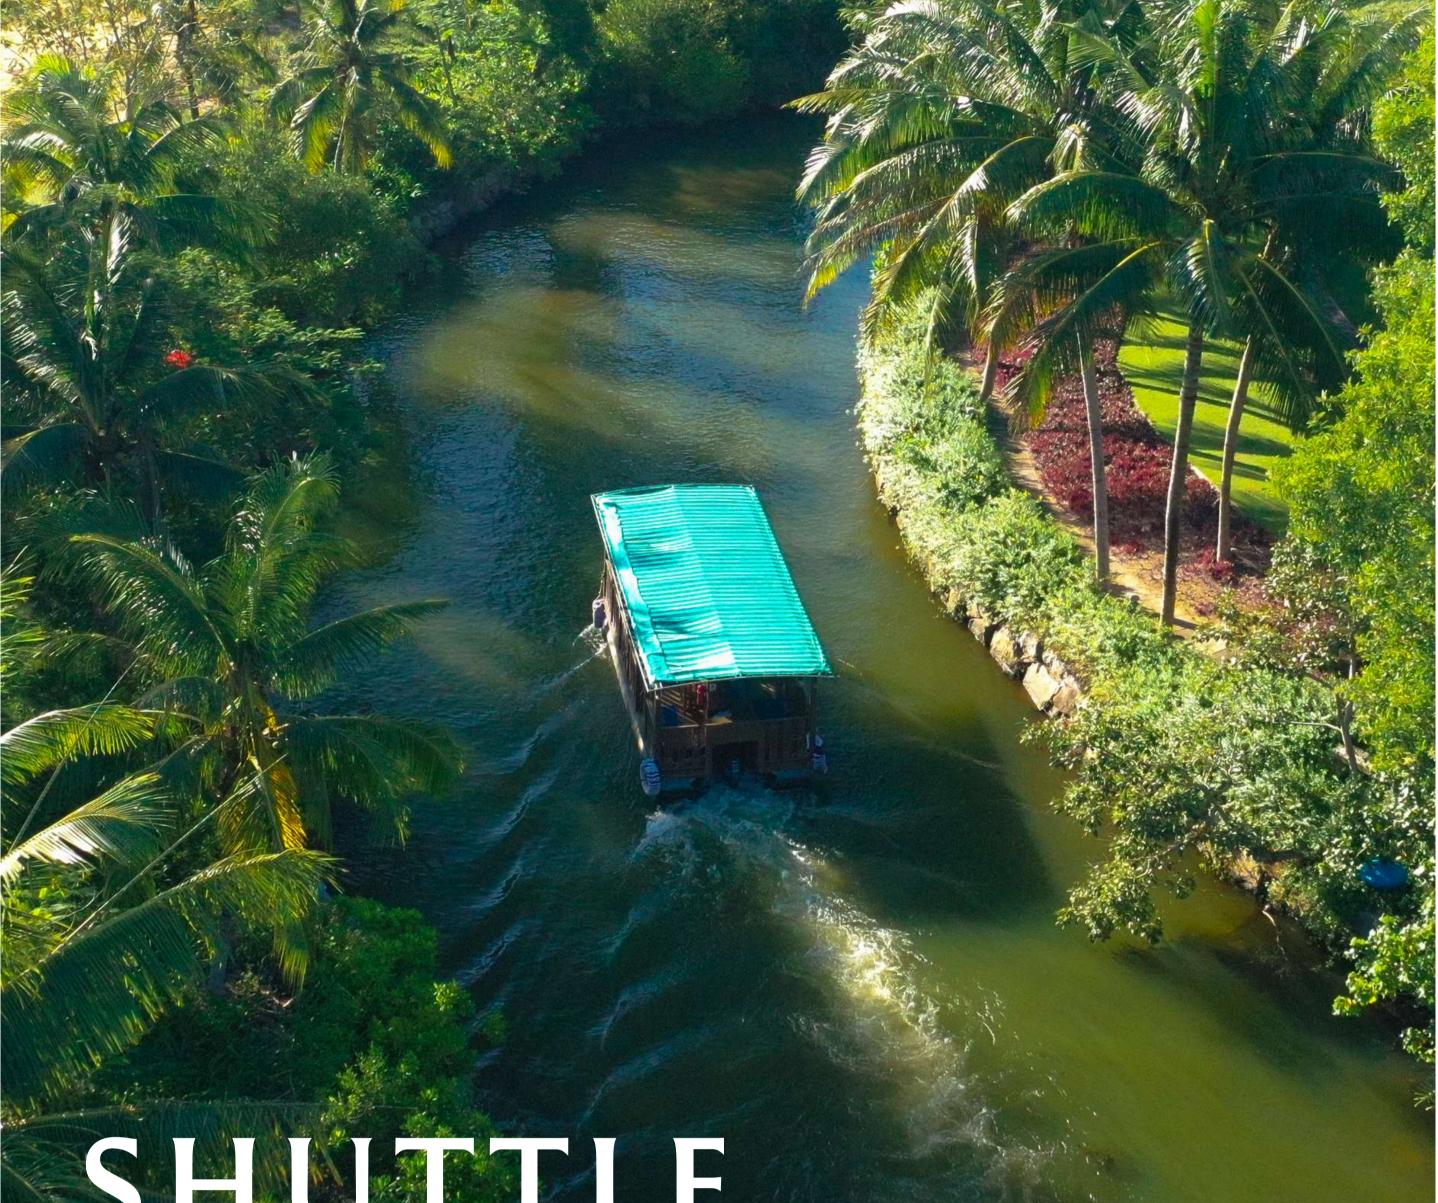

# BOAT

### Wander amidst the lush greenery

Have you ever been embraced by the unspoiled greenery while tuning in the birds' song?

Try hopping on our complimentary shuttle boat to wander amidst the lush tropical plants alongside our canal. During your journey, you may find a variety of birds that call Banyan Tree Lang Co home singing their free and happy songs.

Depart from Banyan Tree Lang Co Jetty: 8:45 - 9:15 - 9:45 - 10:15 - 10:45 - 11:15 - 14:15 - 14:45 - 15:15 - 15:45 - 16:15 - 16:45