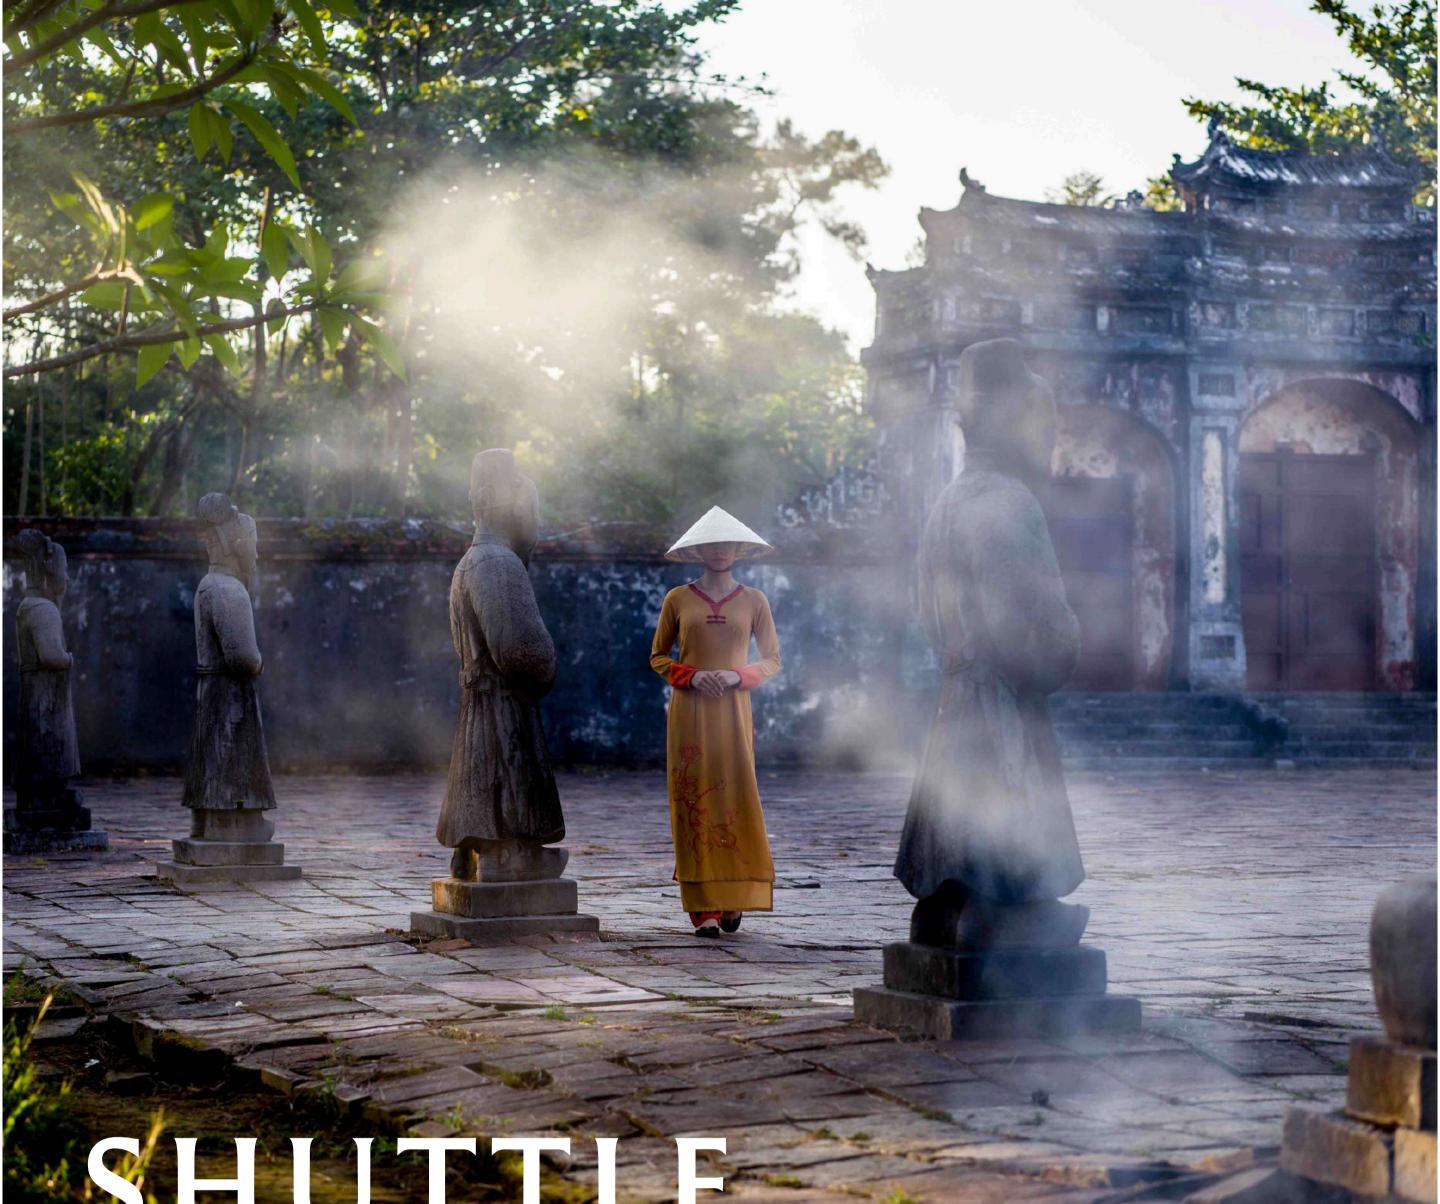

# SERVICES

Feel at ease knowing your transport needs are scheduled

The journey from Banyan Tree Lang Co to the trifecta of Hoi An -Danang - Hue allows you to easily access the unspoiled greenery, vibrant streets, and captivating culture.

Explore the culturally rich beauty of Central Vietnam, from the UNESCO World Heritage Sites of the Citadel of Hue, the charming Hoi An Ancient Town, the historical My Son Sanctuary to the natural wonders of Bach Ma National Park with our diverse tours and excursions.

**TOURS &** EXCURSIONS

**DISCOVER NOW** 

SHUTTLE **SERVICES** 