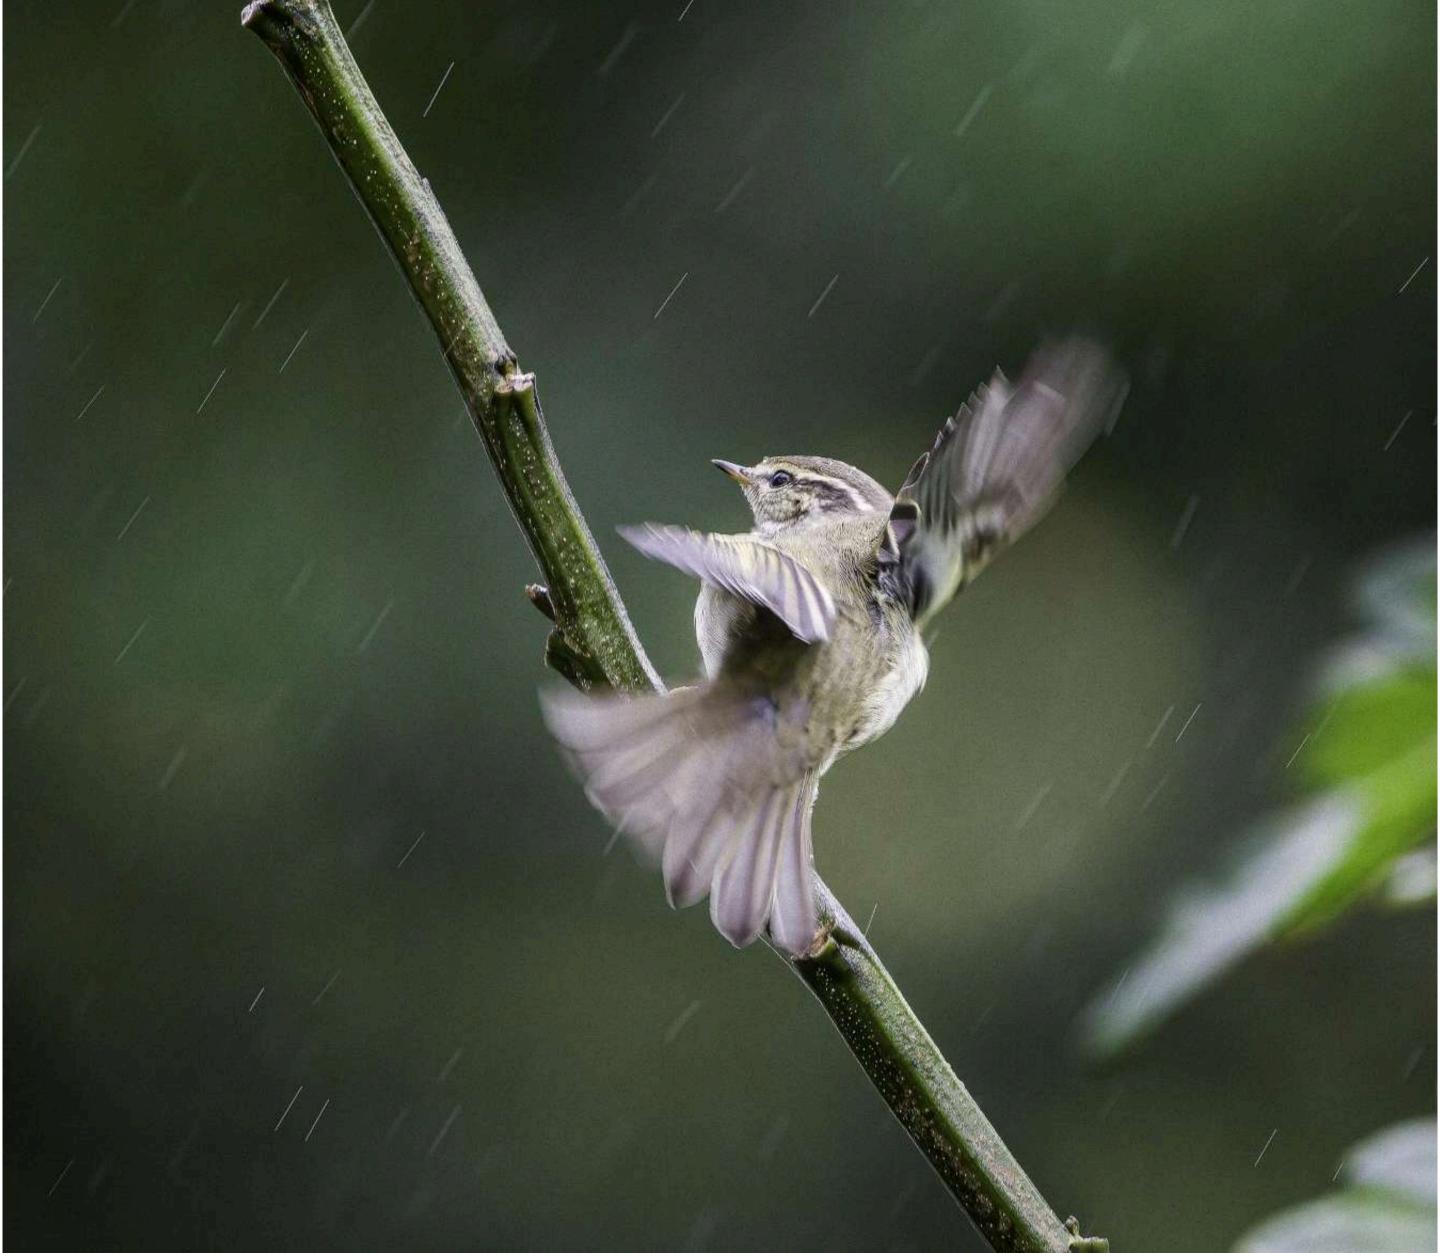

# **BIODIVERSITY** Immerse yourself in the nature with our transformative experiences

"Biological diversity, the sum of every species, plant or animal, regardless of size or function, contributes in a meaningful way towards a healthy functioning, resilient and sustainable environment."

As a part of our "Stay For Good" program, based on the "For Good" framework of Banyan Tree Group, our on-site Biodiversity initiative inspires and motivates our guests to immerse themselves in the natural beauty at Banyan Tree Lang Co, featuring the transformative Bird Watching experience and the innovative "Birds of Lang Co Bay" Gallery that raises the awareness of respecting and preserving biodiversity