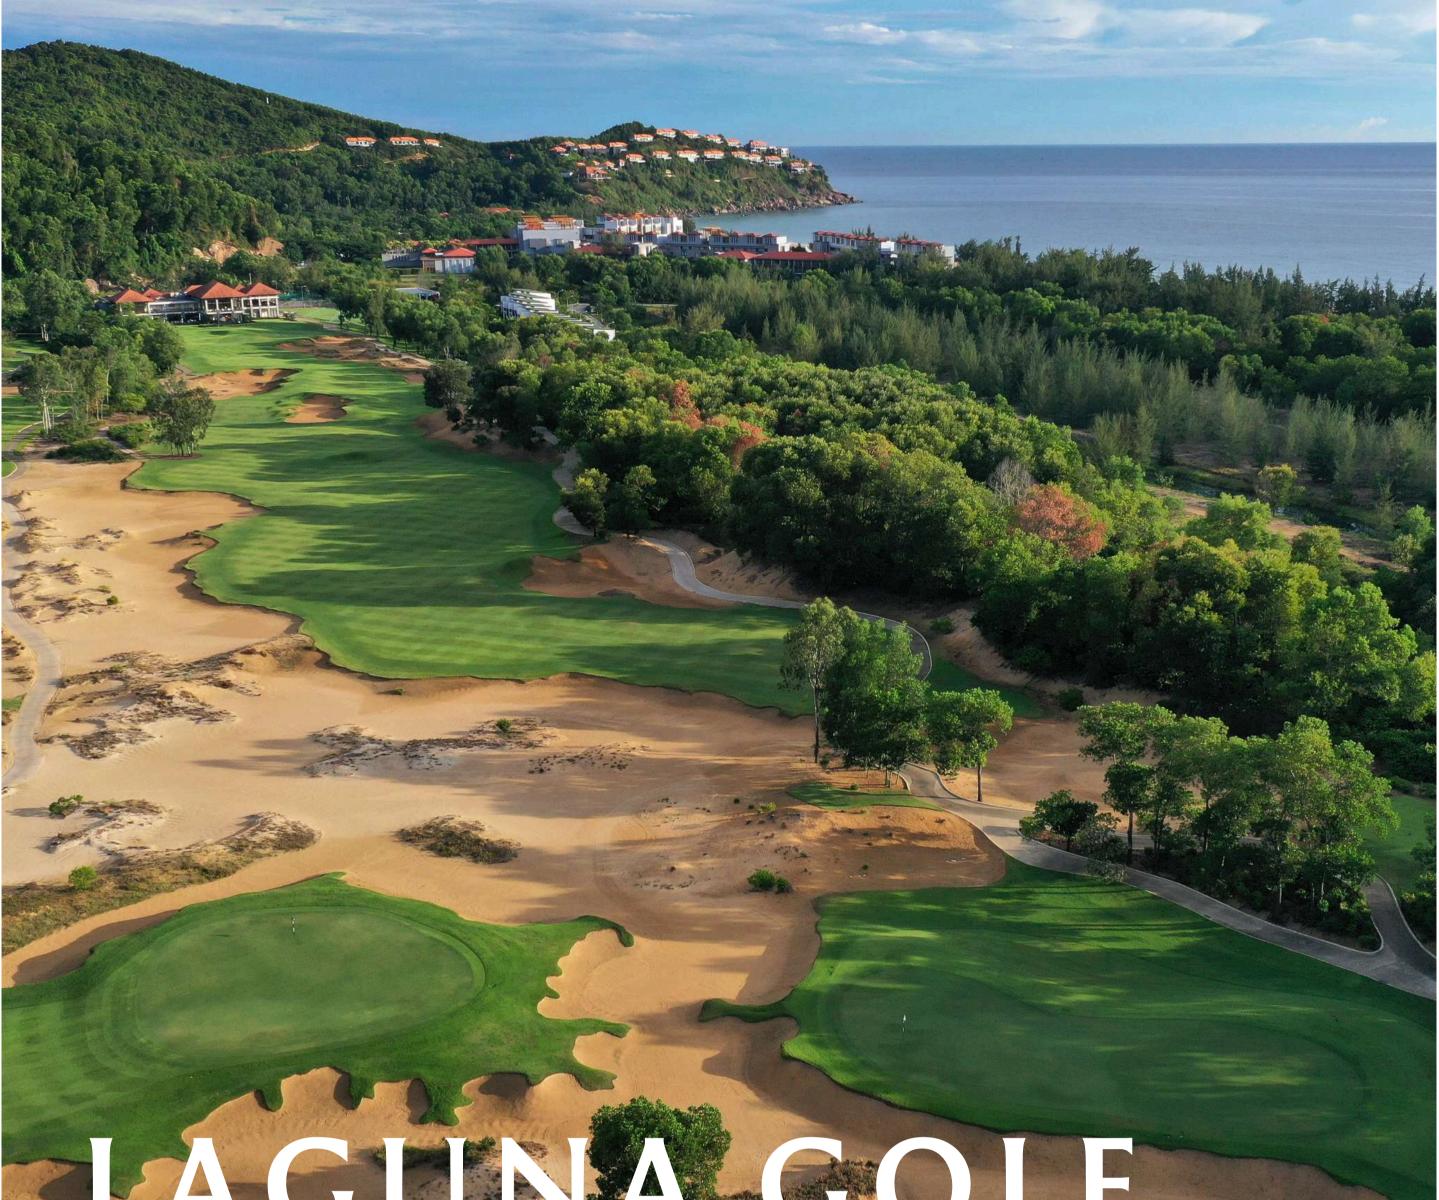

# LANG CO

# A championship course designed by the legendary Sir Nick Faldo

Laguna Golf Lăng Cô is a championship course located in the Laguna Lăng Cô integrated resort. Designed by Sir Nick Faldo, it offers a variety of challenges for players of all levels. Measuring just under 7,100 yards from the championship tees and a beginner friendly 5,263 yards from the front tees, the course is strategically planned with a traditional out-and-back routing. Players can enjoy varied shot opportunities along the way, leaving them with a unique sense of place in the rustic hinterland destination.